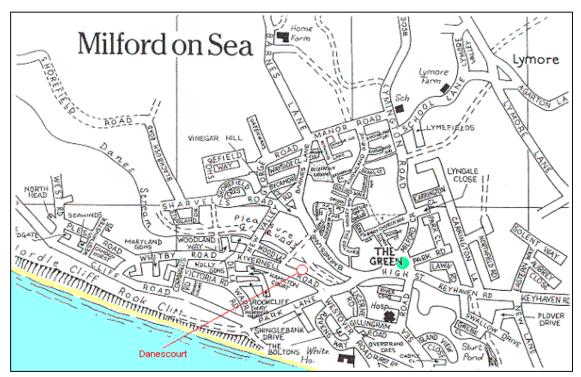

## By Car - from London.

Via the M3 and M27 motorways. Leave the M27 at Junction 1 (Cadnam) & follow the A337 through Lyndhurst, Brockenhurst, Lymington, Pennington & Everton. At Everton turn left onto the B3058 which brings you into Milford on sea. Continue through the village, passing the village green & high Street to your left. Passing the last row of shops you will drive over a hump bridge & up a hill. Kivernell Road will be the 1st right turn opposite the St Francis of Asisi church and Danescourt is the 4th house on the right side.